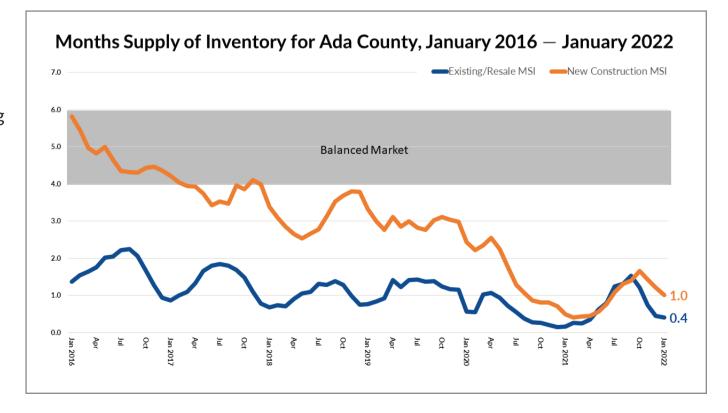

## Is Boise the Most "Overpriced" Housing Market in the U.S.?

Local market analysis from Boise Regional REALTORS® President Becky Enrico Crum

A study published by Florida Atlantic University (FAU) suggested the Boise City Metropolitan Statistical Area was the most "overpriced" housing market in the country, based on the Zillow Home Value Index value outpacing the historical trendline.

One metric used to illustrate the supply vs. demand relationship is Months Supply of Inventory (MSI), which takes the number of homes for sale divided by the average number of sales by month for the preceding 12 months. As of January 2022, Ada County was at less than two weeks for existing homes and 1.0 month for new construction, meaning, if no additional homes were listed for sale, the supply of homes would run out in less than one month. A balanced market — not favoring buyers or sellers — is typically between 4-6 months of supply.