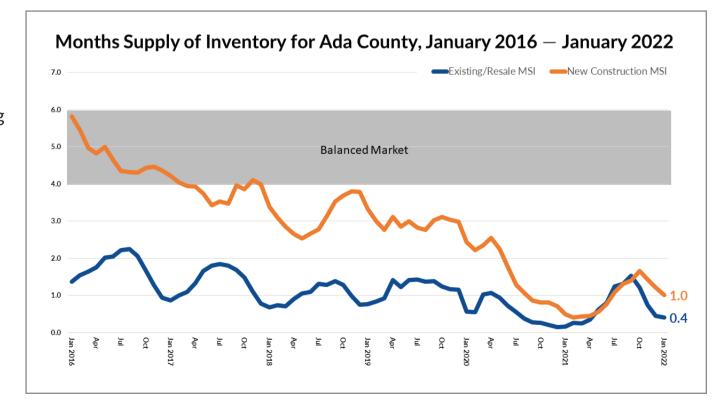

## Is Boise the Most "Overpriced" Housing Market in the U.S.?

Local market analysis from Boise Regional REALTORS® President Becky Enrico Crum

A study published by Florida Atlantic University (FAU) suggested the Boise City Metropolitan Statistical Area was the most "overpriced" housing market in the country, based on the Zillow Home Value Index value outpacing the historical trendline.

The ranking made for some attention-grabbing headlines in both local and national news outlets, but as with any complicated issue,

it's worth understanding the context of the market and the many factors that influence home prices. This is especially true considering the Boise metro has been one of the fastest growing markets across the country for years, both in price and population.

The primary driver of home prices in our area has been the insufficient supply of homes compared to buyer demand. Demand for

homes has been primarily fueled by population growth, migration trends, and increased purchase power due to historically low mortgage rates. The most recent uptick in demand came from people re-thinking how they live and work as a result of the pandemic.

One metric used to illustrate the supply vs. demand relationship is Months Supply of Inventory (MSI), which takes the number of homes for sale divided by the average number of sales by month for the preceding 12 months. As of January 2022, Ada County was at less than two weeks for existing homes and 1.0 month for new construction, meaning, if no additional homes were listed for sale, the supply of homes would run out in less than one month. A balanced market — not favoring buyers or sellers — is typically between 4-6 months of supply.

#### Continued... Is Boise the Most "Overpriced" Housing Market in the U.S.?

Despite rising prices, historically low mortgage rates have allowed many buyers to continue to purchase homes. The rate for a 30-year fixed rate mortgage was 7.60% in 1997, on average, compared to 2.96% in 2021. To illustrate the impact of rates on monthly payments, say you're buying a home for \$500,000, with 10% down, and a 30-year fixed rate mortgage. At a rate of 7.60%, your monthly payment would be \$3,177 per month (excluding taxes and insurance) however, at 2.96%, your payment drops to \$1,887 for a savings of \$1,290 per month! While rates depend on an individual's financial situation, you can see the purchase power that comes along with such low mortgage rates.

In addition, the Boise metro has been one of the fastest growing areas in the country for the past few years, yet our housing stock has not kept pace. According to research from the U.S. Department of Housing and Urban Development (HUD), the Boise metro needs 19,425 additional units of housing, both for purchase and rent, by the end of 2023 to achieve a balanced market.

Not only is our market short on units, but the mix of available housing stock is skewed toward single-family homes, which are often more expensive than multi-family properties, like condos, townhomes, and apartments. According to U.S. Census data, single-family homes make up 84.0% of the housing units in the Boise metro, with the remaining 16.0% being multi-family. This was the highest share of single-family homes among the top five areas in the FAU study, pushing our market to the top of the list.

So, are homes in the Boise metro selling for more today than in the past? Yes.

Have they been selling for over list price? Yes and no. In 2021, 53.3% of homes sold for more than their original list price. The monthly numbers show that the share of existing homes that sold for over list price peaked in July 2021 and have dropped dramatically since then.

Are they overpriced or overvalued? Depends on who you ask.

For example, one buyer may value a home for less than its list price and try to negotiate a lower price with the seller, whereas another buyer may value the same home more than its list price and may be willing to pay more.