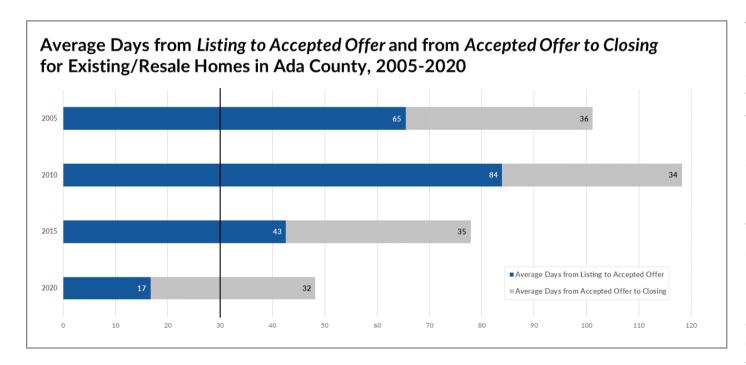

Whether buying or selling, most will experience the fast-pace of the market, which has been accelerating over the past few years. This is measured by the number of "days on market" a home is active before receiving an offer. For most of 2020, the average number of days on market was just 20 days — nearly two weeks faster than in 2019.

The time between when a home was listed and when an offer is accepted has sped up significantly, as illustrated by the blue bars falling well below 30 days by 2020. While our market is experiencing low inventory, these fast turnaround times have created the feeling of "no inventory." That is not the case, however, as illustrated by more home sales in 2020 than in 2019.