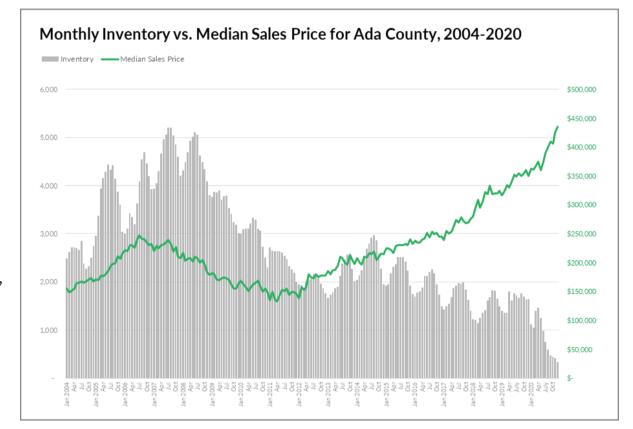

# Fast-Paced Housing Market Driven by Insufficient Supply and Historically Low Mortgage Rates

Local market analysis from Boise Regional REALTORS® 2021 President Jeffrey Wills

Builders and prospective home sellers have been unable to keep up with the persistent demand from homebuyers — stemming from general population growth, Millennials "aging into" the traditional homeownership years, in-migration due to our comparative affordability, and now, the ability for many to work from anywhere. These reasons, coupled with

historically low mortgage rates — reaching 3.1% on average in 2020 and the lowest ever going back to 1971! — have meant buyer demand has outpaced supply for years, which in turn, has been driving the growth in home prices.

Rising home prices are good news for prospective sellers, allowing them to utilize any equity gained to help with the purchase of their next home, send children to college, invest in a business, or a variety of other opportunities. But with the tight supply, some sellers may hesitate listing their home for sale until they find their next one, which is further constraining the market.

Whether buying or selling, most will experience the fast-pace of the market, which has been accelerating over the past few years. This is measured by the number of "days on market" a home is active before receiving an offer. For most of 2020, the average number of days on market was just 20 days — nearly two weeks faster than in 2019.