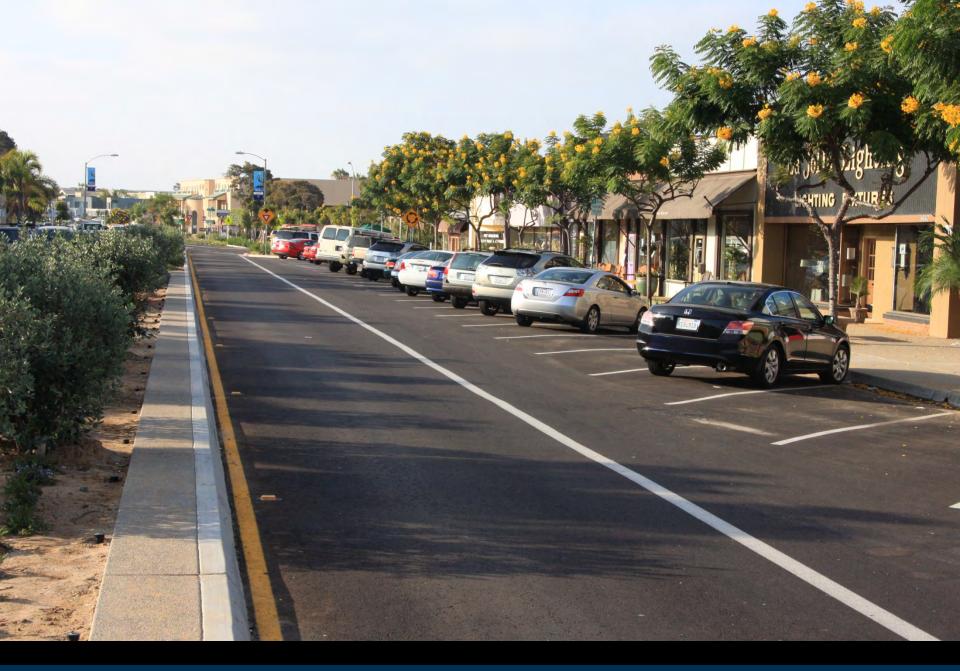

Marine Drive, Dundarave, B.C.

permits from 9 per year to 99 per year.

LaJolla Boulevard, Birdrock (U.S. Coastal 101), handles 23,000 ADT

LaJolla Boulevard, Birdrock (U.S. Coastal 101), handles 23,000 ADT

LaJolla Boulevard, Birdrock (U.S. Coastal 101), handles 23,000 ADT

LaJolla Boulevard, Birdrock (U.S. Coastal 101), handles 23,000 ADT

West Palm Beach, Florida