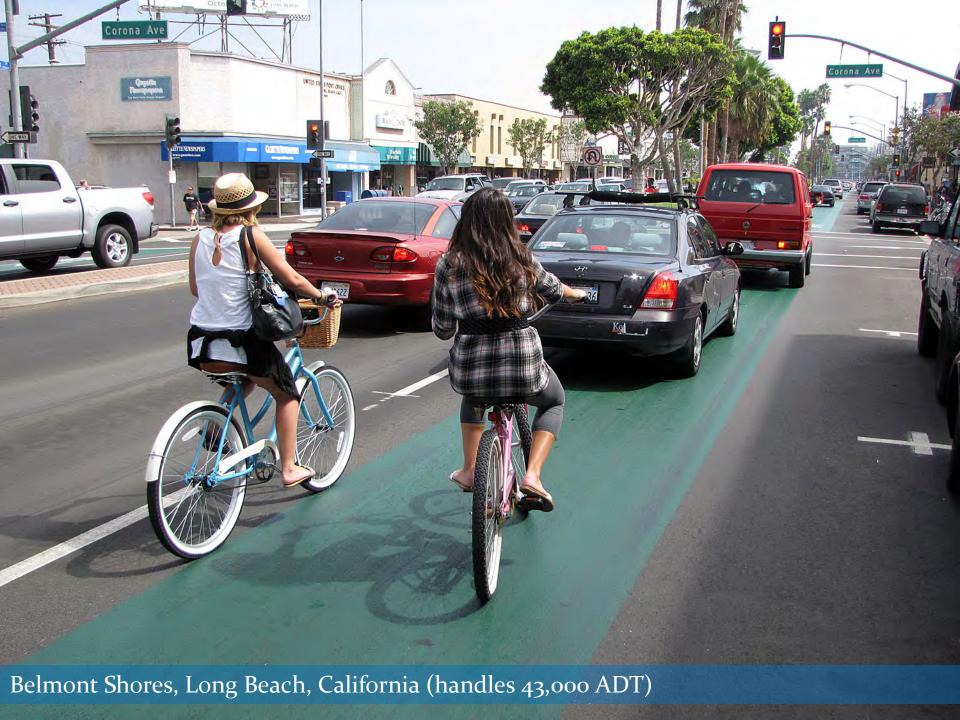

Marine Drive, Dundarave, B.C.

permits from 9 per year to 99 per year.

LaJolla Boulevard, Birdrock (U.S. Coastal 101), handles 23,000 ADT

LaJolla Boulevard, Birdrock (U.S. Coastal 101), handles 23,000 ADT

LaJolla Boulevard, Birdrock (U.S. Coastal 101), handles 23,000 ADT

LaJolla Boulevard, Birdrock (U.S. Coastal 101), handles 23,000 ADT

West Palm Beach, Florida