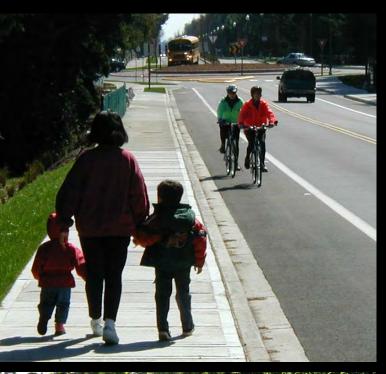

## Complete Streets

The Sammamish public works director was told it would take 10 years to go from concept to concrete.

Bulldozers were moving dirt on this formerly unfunded project in 300 days.

Sammamish, Washington 228<sup>th</sup> Avenue