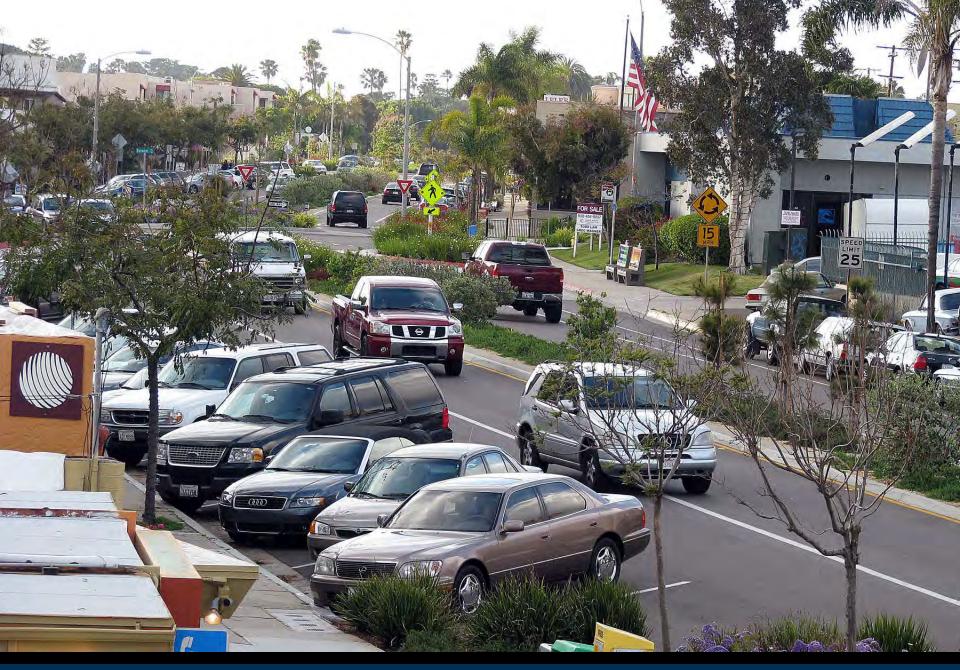

Marine Drive, Dundarave, B.C.

permits from 9 per year to 99 per year.

LaJolla Boulevard, Birdrock (U.S. Coastal 101), handles 23,000 ADT

LaJolla Boulevard, Birdrock (U.S. Coastal 101), handles 23,000 ADT

LaJolla Boulevard, Birdrock (U.S. Coastal 101), handles 23,000 ADT

LaJolla Boulevard, Birdrock (U.S. Coastal 101), handles 23,000 ADT

West Palm Beach, Florida