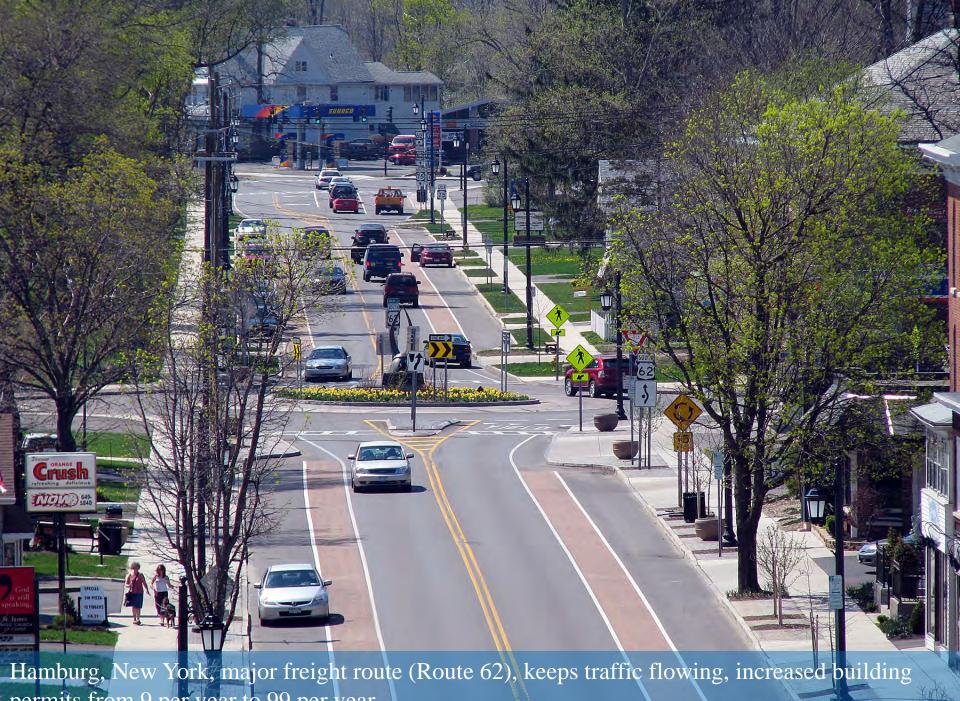

Marine Drive, Dundarave, B.C.

permits from 9 per year to 99 per year.

LaJolla Boulevard, Birdrock (U.S. Coastal 101), handles 23,000 ADT

LaJolla Boulevard, Birdrock (U.S. Coastal 101), handles 23,000 ADT