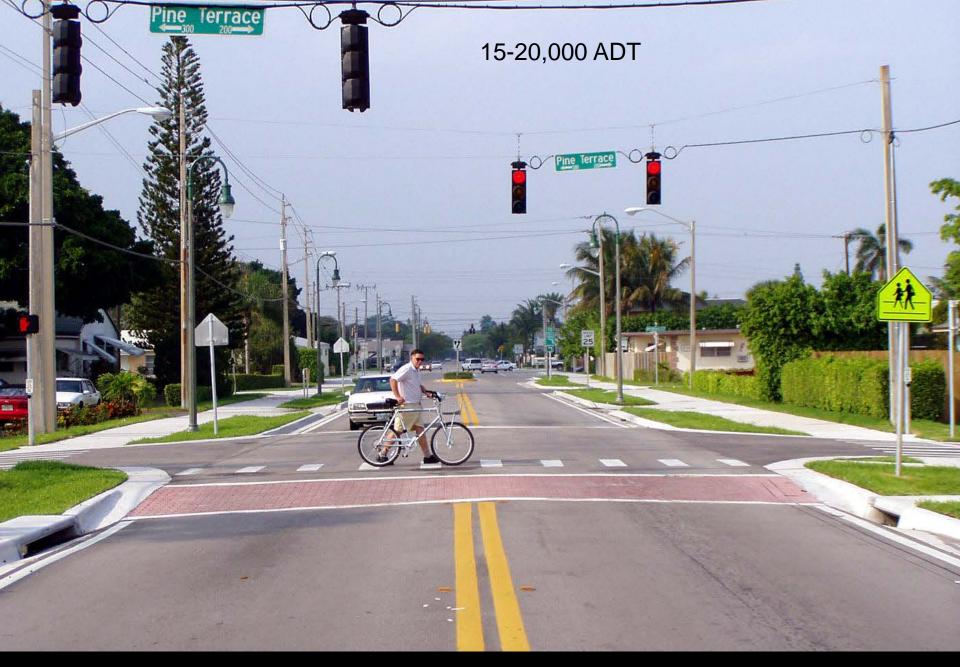

rtgage, and fast.

What people now want you to build. Support local businesses, walkability and quality of life.

Marine Drive, Dundarave, B.C.



## Complete Streets











































The Sammamish public works director was told it would take 10 years to go from concept to concrete.

Bulldozers were moving dirt on this formerly unfunded project in 300 days.

Sammamish, Washington 228<sup>th</sup> Avenue







Marine Drive, Dundarave, B.C.



permits from 9 per year to 99 per year.



LaJolla Boulevard, Birdrock (U.S. Coastal 101), handles 23,000 ADT



LaJolla Boulevard, Birdrock (U.S. Coastal 101), handles 23,000 ADT



LaJolla Boulevard, Birdrock (U.S. Coastal 101), handles 23,000 ADT



LaJolla Boulevard, Birdrock (U.S. Coastal 101), handles 23,000 ADT









West Palm Beach, Florida