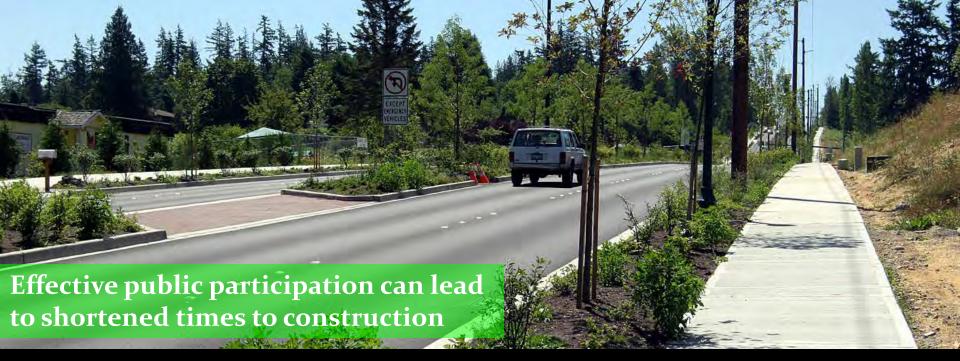

## Complete Streets

The Sammamish public works director was told it would take 10 years to go from concept to concrete.

Bulldozers were moving dirt on this formerly unfunded project in 300 days.

Sammamish, Washington 228<sup>th</sup> Avenue