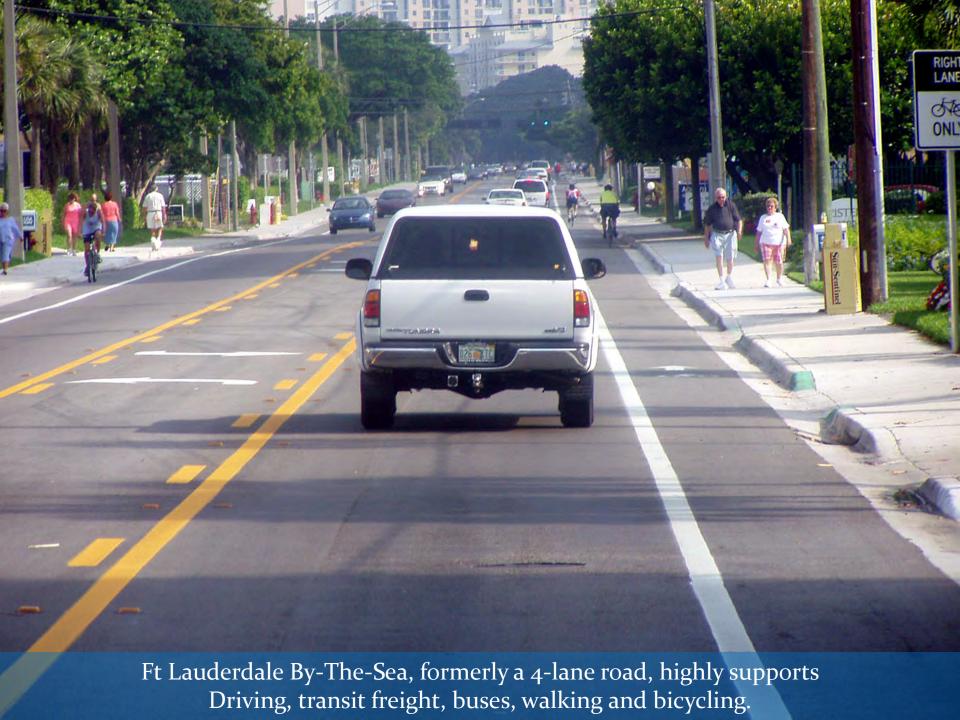

LaJolla Boulevard, Birdrock (U.S. Coastal 101), handles 23,000 ADT

LaJolla Boulevard, Birdrock (U.S. Coastal 101), handles 23,000 ADT

West Palm Beach, Florida